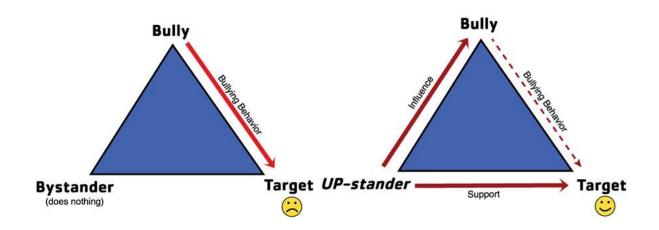

| mpus:                 |                       |
| Not on schoo                                                                                                                                                                   | l campus:             |                       |
| On the comp                                                                                                                                                                    | uter, phone, or table | t, or on the internet |



3. Was an adult nearby? Who? Who else saw what happened? Write their names here:

4. Tell us what happened.

Did the bullying include mean comments about you or your friends?





| Physical        | Acts: such as hitting, spit | ting, kicking, or dam | naging your or     |
|-----------------|-----------------------------|-----------------------|--------------------|
| another         | student's possessions       |                       |                    |
|                 | Did you                     | or someone get hur    | rt? <b>Yes No</b>  |
| Emotior         | nal: Spreading mean rumo    | ors or lies about you | or another student |
| Verbal: Student | Saying mean or hurtful th   | ings or threatening y | you or another     |
| Cyber: Or       | nline, through video game   | es, or email / VP     |                    |
| 6. Did this hap | pen before?                 |                       |                    |
| No              | <b>Yes:</b> 1 -